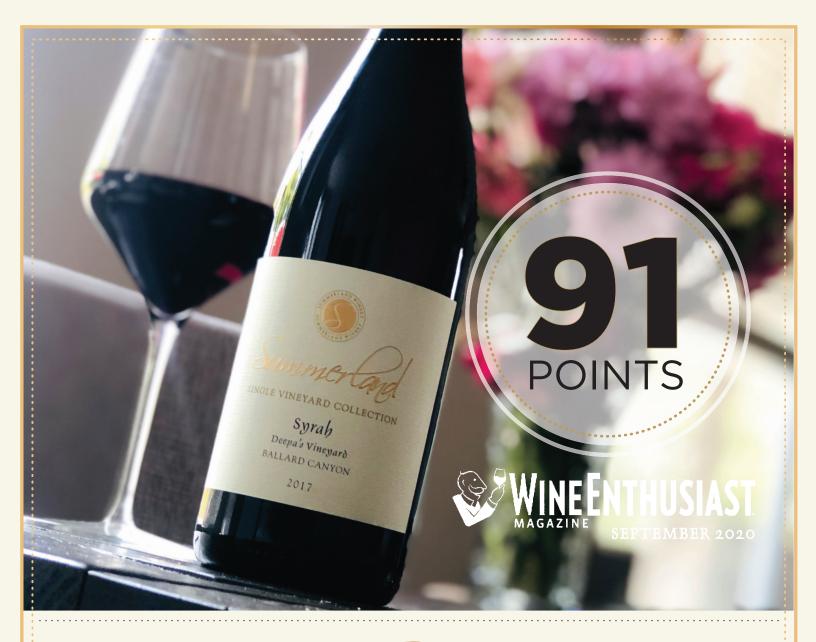

## **TASTING NOTES**

The Ballard Canyon AVA can only be described as unique. This tiny AVA is home to wonderful Rhone varietals and in particular, Syrah. Our Syrah is grown on a small 2 acre block that is hand farmed and harvested. No other Syrah can claim our pedigree... it is Unique.

## **TASTING NOTES**

Earthy, wild blackberry and dark fruits, cassis, dark cherry, dark plumb, well-integrated oak, nice balanced tannins, creamy vanilla and a hint of white pepper.

## SINGLE VINEYARD COLLECTION

Syrah

Deepa's Vineyard
BALLARD CANYON

2017

VARIETAL BREAKOUT

100% Syrah

AIC

13.9% by volume

pH

3.38

TA

0.6 g/L

VINTED & BOTTLED BY SUMMERLAND WINES, BUELLTON, CA